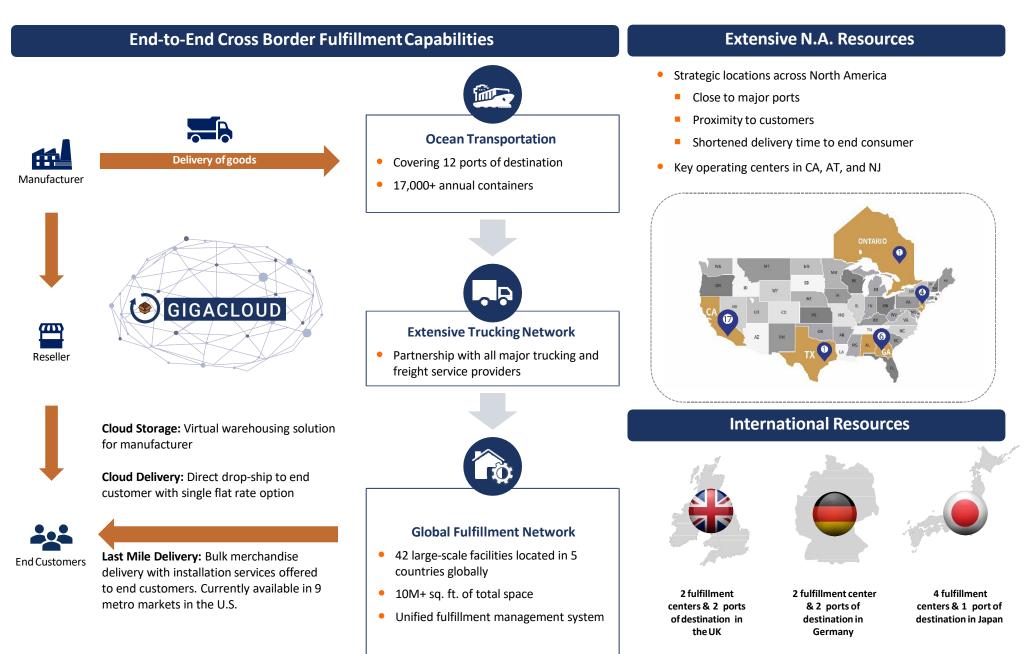

| Storage fee                      | \$0.07 / day(Estimated) Learn more                                                                                                                   |                                                                       |                     |

#### Simple Transactions

1

 Drop shipping transactions where GigaCloud picks up products in GigaCloud fulfillment center and delivers directly to end customer, without the need for buyer to handle any aspect of the fulfillment

#### 2

#### **Complex Transactions**

- Rebate
- Margin transaction
- Spot price
- Margin transaction for future goods

# HARDWARE: End-to-End Fulfillment Strength







#### Data Driven Technology Stack Powered by AI & Machine Learning Drives Incremental Operating Efficiencies

# End Customer Data Informs purchase behavior and latest consumer preferences Selle Optimizes inventory levels globally to improve operating efficiencies

#### **Seller Data**

Leverages AI to establish credit profiles based on sales record, volume, and rating that could be utilized for future credit extensions

#### **Product Data**

Collects real-time market trends to provide valueadded market analysis to sellers / buyers and better inform 1P inventory selection AI/ML Empowered Software Framework

#### **Buyer Data**

Informs buyer behavior which allows for more targeted product marketing

# **Q1** Financial Performance Update

#### Value shown in charts are in million





A