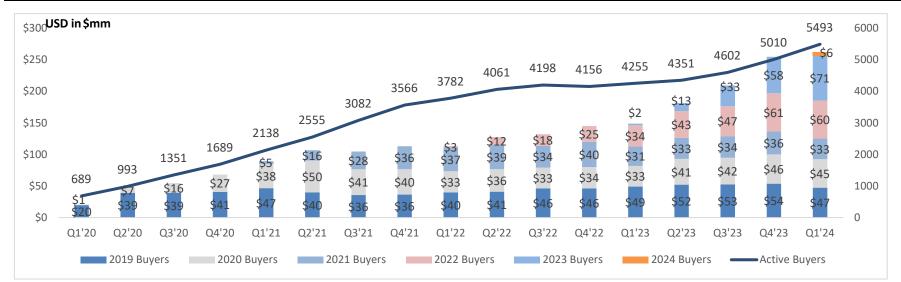

#### Active Buyer Spend (GMV) in GigaCloud Marketplace

#### Source: Company management.

(1) Buyers represent the group of buyers who first purchased products on the GigaCloud Marketplace in a given year

(2) Active Buyers shows the total number of buyers who have made at least one purchase in our GigaCloud Marketplace in the last twelve months