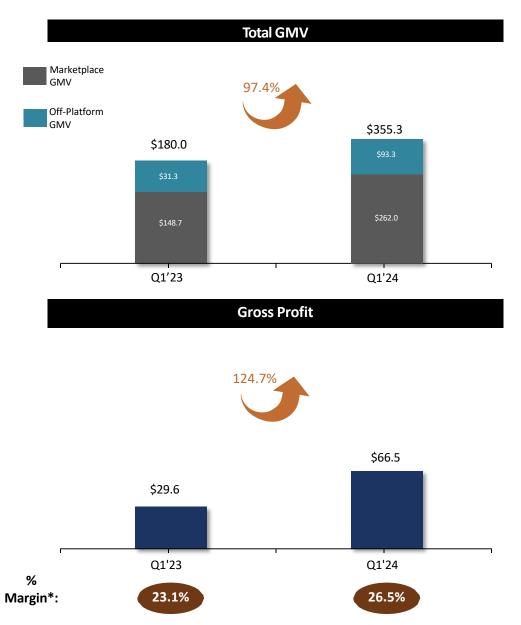

#### Value shown in charts are in million

Adj. EBITDA

#### Source: Company management

\*Gross Margin = Gross Profit / Total Revenue \* 100%; Adj. EBITDA Margin = Adj. EBITDA / Total Revenue \*100%