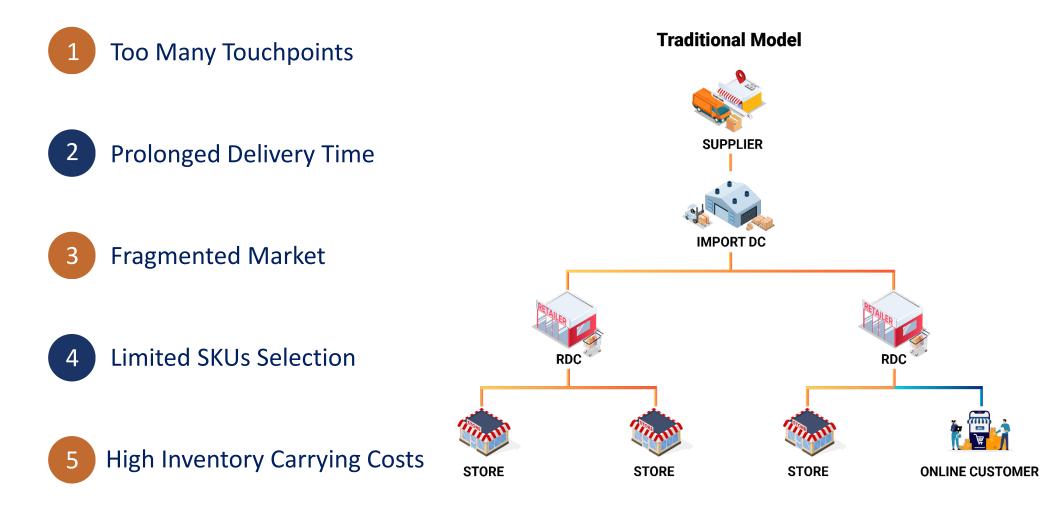

P Seller GigaCloud Marketplace GMV Growth** YoY

# **Extensive Reach**



865 Active 3P Sellers LTM ended 3/31/24



43.7% Active Seller Growth YoY



5,493 **Active Buyers** LTM ended 3/31/24



29.1% **Active Buyer Growth** 

YoY

~\$165.0k **Active Buyer Spend** LTM ended 3/31/24

(1) Net income + income tax expense + interest expense-interest income + depreciation and amortization + share-based compensation expense (2) Adj. EBITDA/revenue Source: Company management

# **Our Mission Statement**

# GigaCloud is a pioneer of global end-to-end B2B technology solutions for large parcel merchandise

With a meticulously developed and comprehensive B2B platform coupled with decades of industry experience, GigaCloud delivers success to large parcel & ecommerce players throughout the world













(GigaCloud)

# The GigaCloud Cycle – Our 1P, 3P, and Logistics











#### Expansion of Product Categories from Large Furniture to Home Appliances, Fitness Equipment, and Gardening







#### Active Buyer Spend (GMV) in GigaCloud Marketplace



#### Source: Company management.

(1) Buyers represent the group of buyers who first purchased products on the GigaCloud Marketplace in a given year

(2) Active Buyers shows the total number of buyers who have made at least one purchase in our GigaCloud Marketplace in the last twelve months

# **Flexible Trading Tools to Facilitate Transactions**



Home / Furniture / Primary Living Space / Chairs/Accent Seating / [New+Video] 58" Velvet Chaise Lounge, Button Tufted Right Ar...

| Image: Antiparticiparticiparticiparticiparticiparticipart