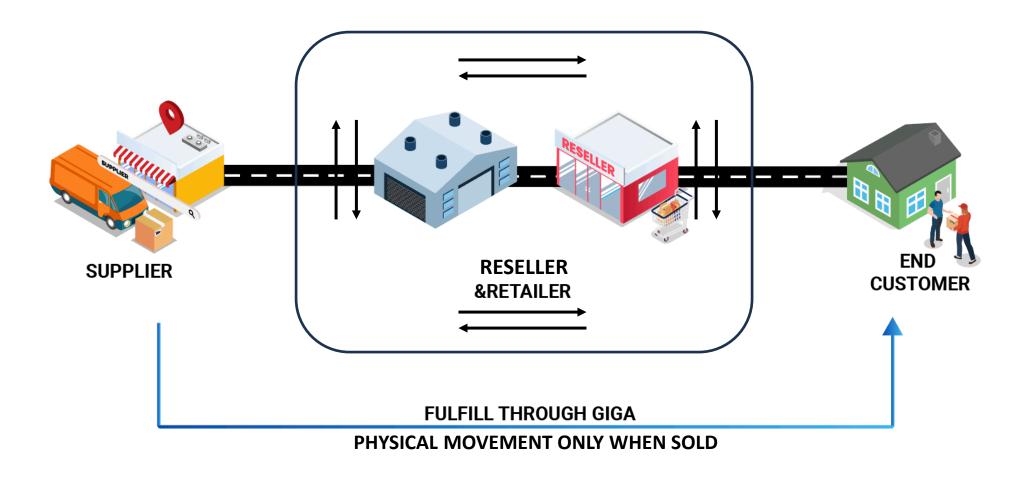

Seller GigaCloud Marketplace GMV Growth** YoY

# **Extensive Reach**



865 Active 3P Sellers LTM ended 3/31/24



43.7% Active Seller Growth YoY



5,493 **Active Buyers** LTM ended 3/31/24



29.1% **Active Buyer Growth** 

YoY

~\$165.0k **Active Buyer Spend** LTM ended 3/31/24

(1) Net income + income tax expense + interest expense-interest income + depreciation and amortization + share-based compensation expense (2) Adj. EBITDA/revenue Source: Company management

# **Our Mission Statement**

# GigaCloud is a pioneer of global end-to-end B2B technology solutions for large parcel merchandise

With a meticulously developed and comprehensive B2B platform coupled with decades of industry experience, GigaCloud delivers success to large parcel & ecommerce players throughout the world













(GigaCloud)

# The GigaCloud Cycle – Our 1P, 3P, and Logistics











#### Expansion of Product Categories from Large Furniture to Home Appliances, Fitness Equipment, and Gardening







#### Active Buyer Spend (GMV) in GigaCloud Marketplace



#### Source: Company management.

(1) Buyers represent the group of buyers who first purchased products on the GigaCloud Marketplace in a given year

(2) Active Buyers shows the total number of buyers who have made at least one purchase in our GigaCloud Marketplace in the last twelve months

# **Flexible Trading Tools to Facilitate Transactions**



Home / Furniture / Primary Living Space / Chairs/Accent Seating / [New+Video] 58" Velvet Chaise Lounge, Button Tufted Right Ar...

| Image: Antiparticiparticiparticiparticiparticiparticipartic