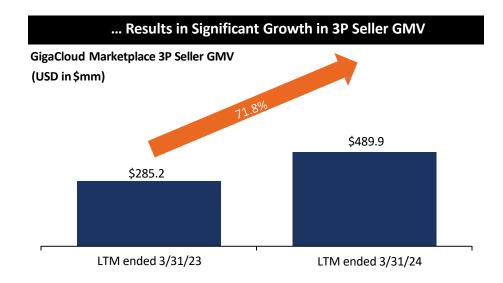

## \$489.9M

**3P Seller GigaCloud Marketplace** GMV LTM ended 3/31/24

# 71.8%

**3P Seller GigaCloud Marketplace GMV Growth** YoY