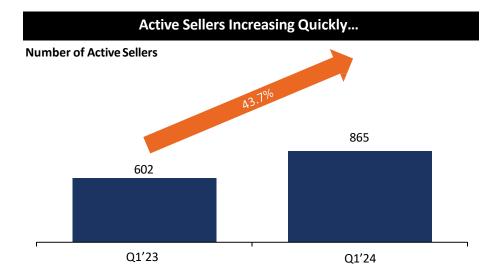

# **Extensive Reach**

865 Active 3P Sellers LTM ended 3/31/24

43.7% Active Seller Growth YoY

5,493 **Active Buyers** LTM ended 3/31/24

29.1% **Active Buyer Growth** 

YoY

~\$165.0k **Active Buyer Spend** LTM ended 3/31/24