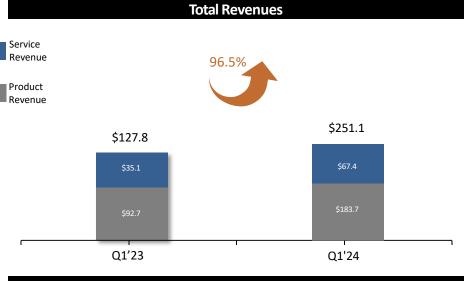

#### Value shown in charts are in million

Adj. EBITDA

#### Source: Company management

\*Gross Margin = Gross Profit / Total Revenue \* 100%; Adj. EBITDA Margin = Adj. EBITDA / Total Revenue \*100%