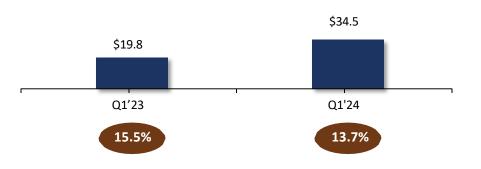

# **Strong Financials**

\$251.1M / 96.5% **Revenue / YoY Growth** Q1'23 to Q1'24

\$66.5M / 124.7% Gross Profit / YoYGrowth Q1'23 to Q1'24

\$27.2M / 71.1% Net Income / YoY Growth Q1'23 to Q1'24

\$34.5M /13.7% Adj. EBITDA<sup>(1)</sup> / Margin<sup>(2)</sup> Q1'24

74.2% Adj. EBITDA Growth Q1'23 to Q1'24

#### Value shown in charts are in million

Adj. EBITDA

#### Source: Company management

\*Gross Margin = Gross Profit / Total Revenue \* 100%; Adj. EBITDA Margin = Adj. EBITDA / Total Revenue \*100%