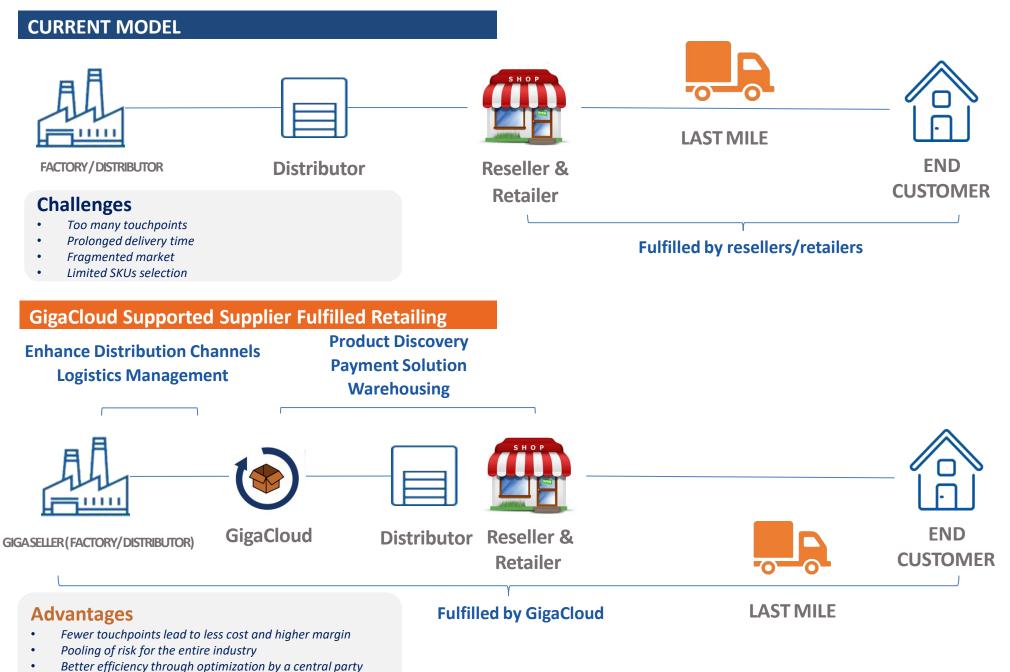

er GigaCloud Marketplace GMV Growth** YoY

# **Extensive Reach**



865 Active 3P Sellers LTM ended 3/31/24



43.7% Active Seller Growth YoY



5,493 **Active Buyers** LTM ended 3/31/24



29.1% **Active Buyer Growth** 

YoY

~\$165.0k **Active Buyer Spend** LTM ended 3/31/24

(1) Net income + income tax expense + interest expense-interest income + depreciation and amortization + share-based compensation expense (2) Adj. EBITDA/revenue Source: Company management

# **Our Mission Statement**

# GigaCloud is a pioneer of global end-to-end B2B technology solutions for large parcel merchandise

With a meticulously developed and comprehensive B2B platform coupled with decades of industry experience, GigaCloud delivers success to large parcel & ecommerce players throughout the world













(GigaCloud)

# The GigaCloud Cycle – Our 1P, 3P, and Logistics











#### Expansion of Product Categories from Large Furniture to Home Appliances, Fitness Equipment, and Gardening







#### Active Buyer Spend (GMV) in GigaCloud Marketplace



#### Source: Company management.

(1) Buyers represent the group of buyers who first purchased products on the GigaCloud Marketplace in a given year

(2) Active Buyers shows the total number of buyers who have made at least one purchase in our GigaCloud Marketplace in the last twelve months

# **Flexible Trading Tools to Facilitate Transactions**



Home / Furniture / Primary Living Space / Chairs/Accent Seating / [New+Video] 58" Velvet Chaise Lounge, Button Tufted Right Ar...

| Image: Antiparticiparticiparticiparticiparticiparticiparticipar