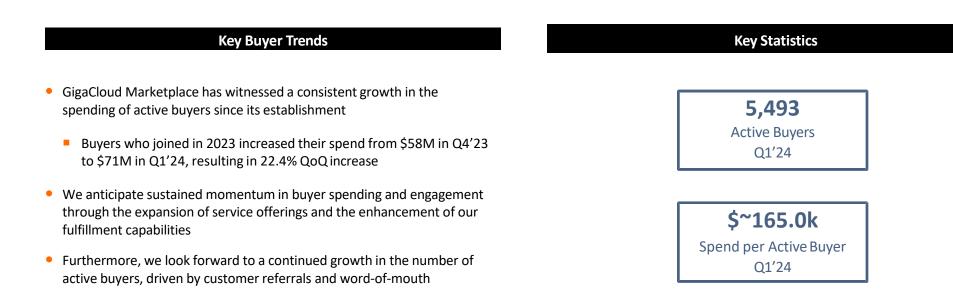

# **Extensive Reach**

865 Active 3P Sellers LTM ended 3/31/24

43.7% Active Seller Growth YoY

5,493 **Active Buyers** LTM ended 3/31/24

29.1% **Active Buyer Growth** 

YoY

~\$165.0k **Active Buyer Spend** LTM ended 3/31/24

#### Active Buyer Spend (GMV) in GigaCloud Marketplace

#### Source: Company management.

(1) Buyers represent the group of buyers who first purchased products on the GigaCloud Marketplace in a given year

(2) Active Buyers shows the total number of buyers who have made at least one purchase in our GigaCloud Marketplace in the last twelve months